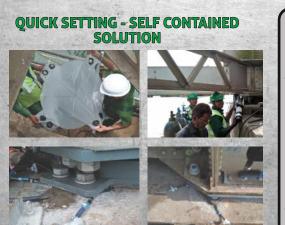

### **QUICK REPAIR ON RUNNING LINES**

#### **STEEL - STEEL**

The perfect solution for repairing or replacing bearings or structural connections on running lines. The proven 100% force fit gap compensation solution to keep your Railway network operational and reliable.